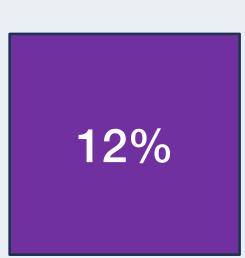

## Three tangible ways Education Cloud and Servio Consulting benefit your business.

11% Increase in enrollment

15% Increase in Student Retention Rates

12% Increase in Faculty and Staff Productivity

SOURCE: Forrester Consulting: The Total Economic Impact™ of Salesforce for Education